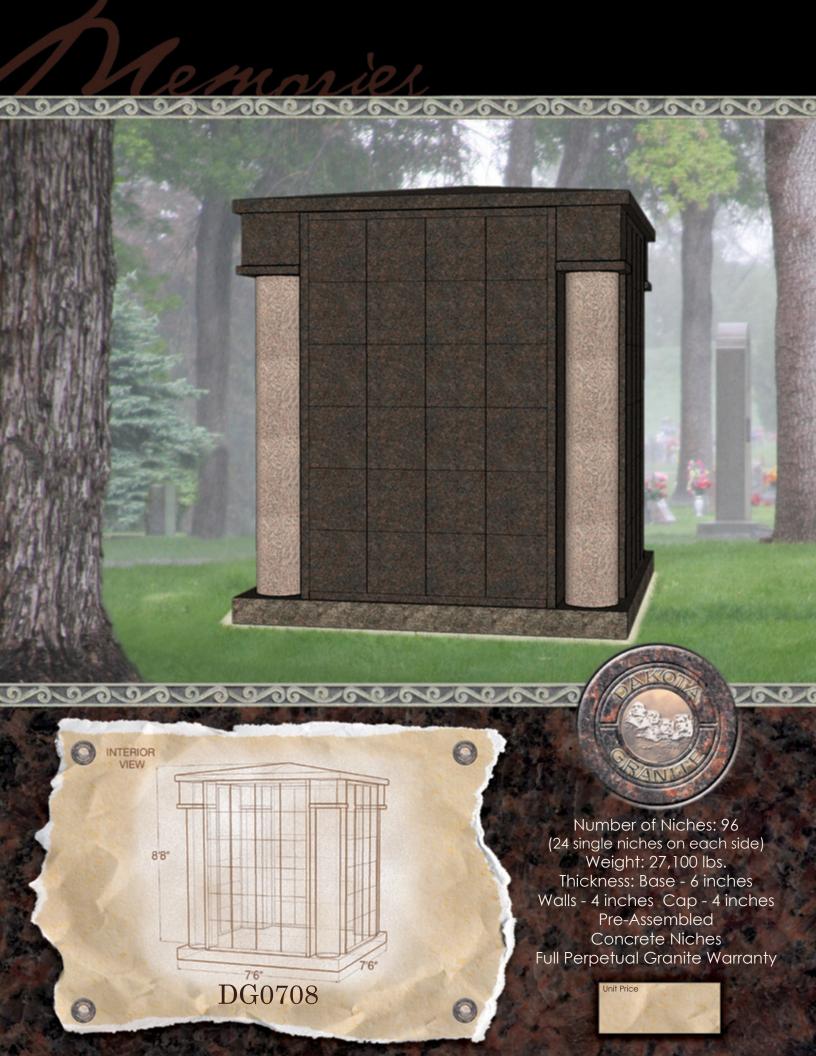

## on on one we were INTERIOR VIEW Number of Niches: 18 (double sided unit) Weight: 4,800 lbs. 4'6" Thickness: Base - 6 inches Walls - 4 inches Cap - 4 inches Pre-Assembled Concrete Niches Full Perpetual Granite Warranty 4'8" DG0815