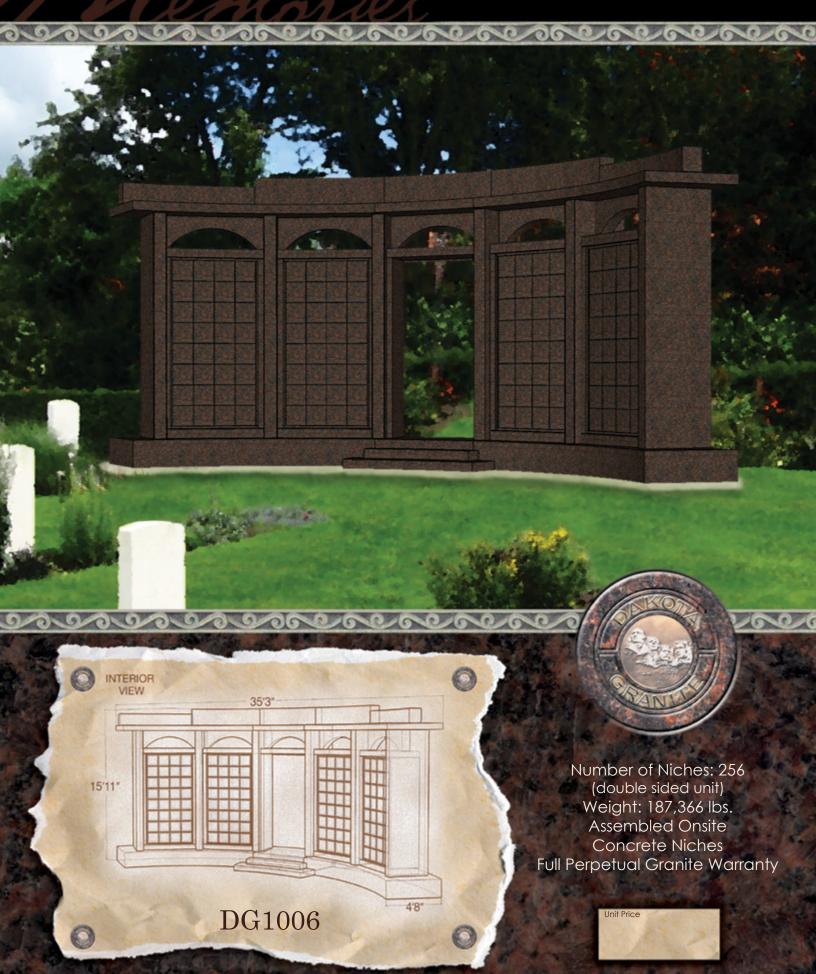

## Dignity. Security. Quality.

Concrete Single Niche Size

Granite Niche Sizes are Custom

Dakota Granite columbariums are designed with a focus on craftsmanship and aesthetics. Beauty, security and versatility are interwoven in the creation of above-ground memorials built to accommodate individuals, families and community cremains.

As a builder of fine memorials since 1925, Dakota Granite continues our tradition of carefully inspecting our quality at every point of creation. Each columbarium is pre-assembled by our third and fourth generation stone craftsmen who build each unit as if it were their own family memorial.

Pre-assembly also assures that each columbarium, when shipped, will meet the tightest industry specifications.

While we have a palette of beautiful designs, we are proud to work with our authorized memorialists throughout the country to help construct custom buildings designed to suit personal needs and tastes.