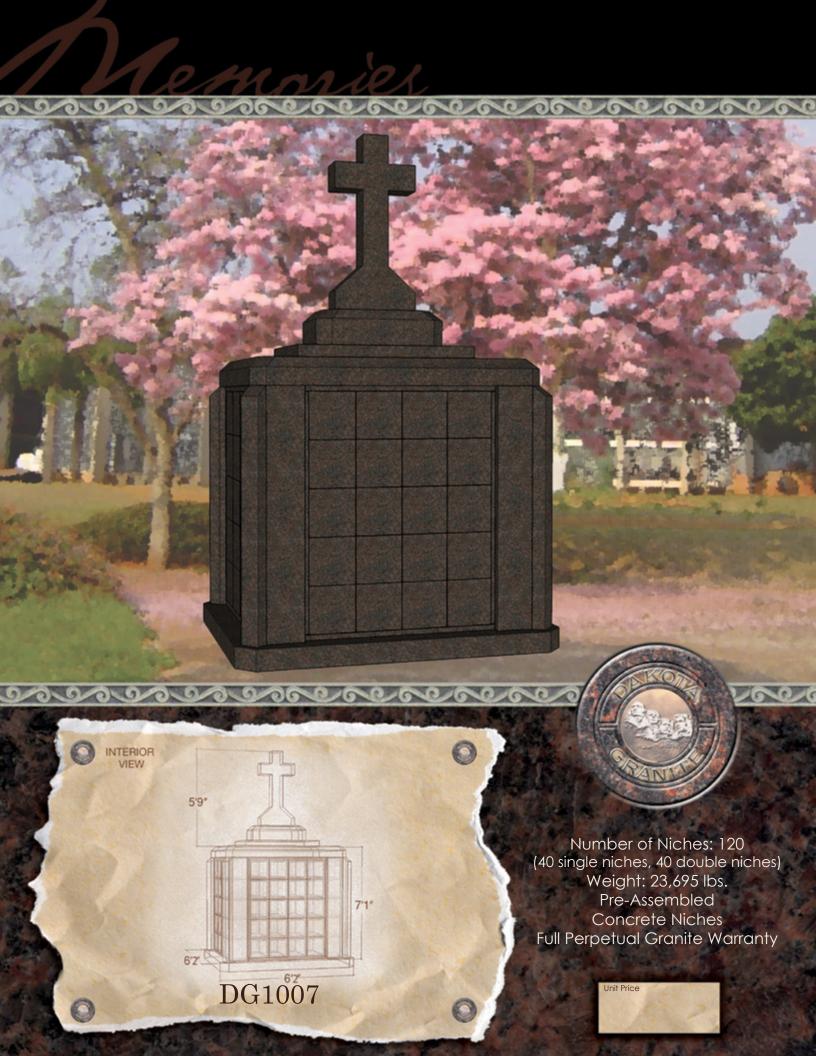

## Dignity. Security. Quality.

Concrete Single Niche Size

Granite Niche Sizes are Custom

Dakota Granite columbariums are designed with a focus on craftsmanship and aesthetics. Beauty, security and versatility are interwoven in the creation of above-ground memorials built to accommodate individuals, families and community cremains.

As a builder of fine memorials since 1925, Dakota Granite continues our tradition of carefully inspecting our quality at every point of creation. Each columbarium is pre-assembled by our third and fourth generation stone craftsmen who build each unit as if it were their own family memorial.

Pre-assembly also assures that each columbarium, when shipped, will meet the tightest industry specifications.

While we have a palette of beautiful designs, we are proud to work with our authorized memorialists throughout the country to help construct custom buildings designed to suit personal needs and tastes.