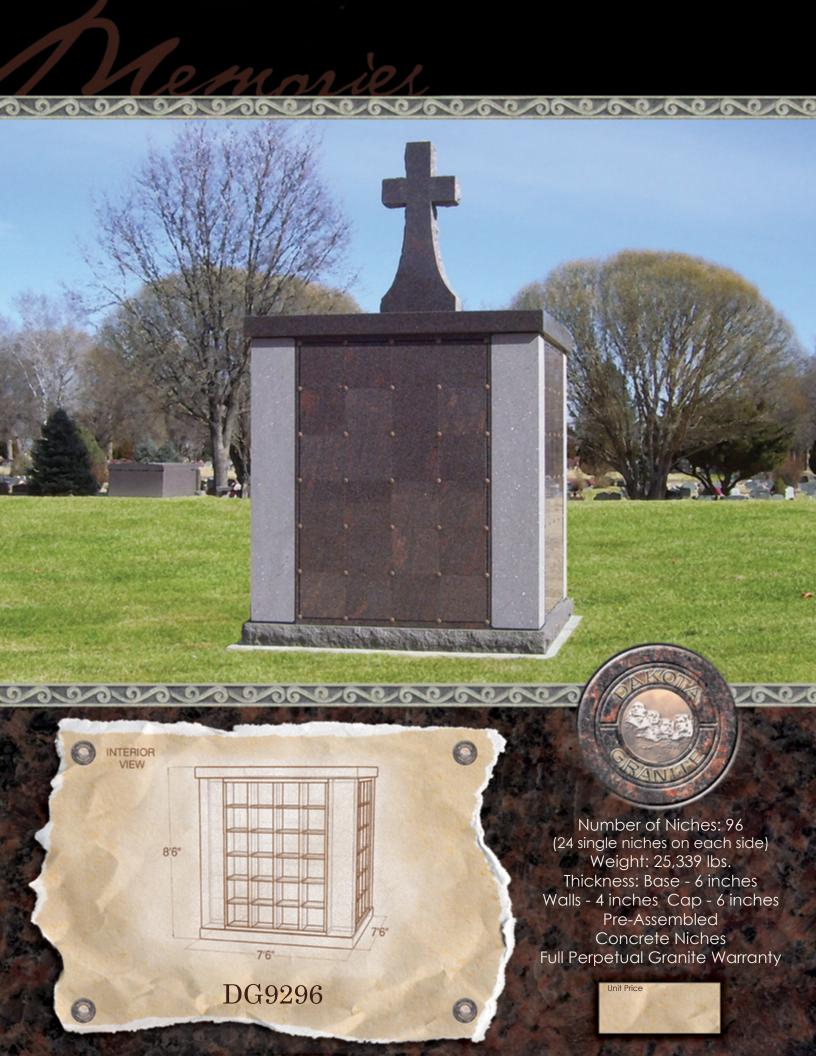

## on on one we were INTERIOR VIEW Number of Niches: 18 (double sided unit) Weight: 4,800 lbs. 4'6" Thickness: Base - 6 inches Walls - 4 inches Cap - 4 inches Pre-Assembled Concrete Niches Full Perpetual Granite Warranty 4'8" DG0815