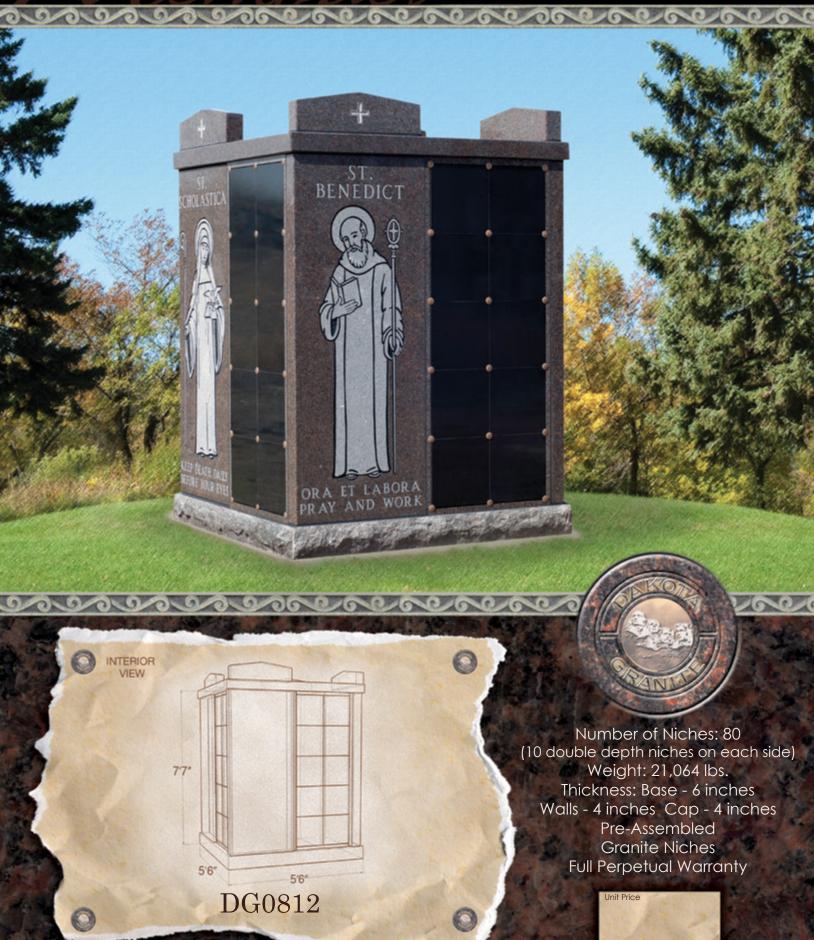

## Dignity. Security. Quality.

Concrete Single Niche Size

Granite Niche Sizes are Custom

Dakota Granite columbariums are designed with a focus on craftsmanship and aesthetics. Beauty, security and versatility are interwoven in the creation of above-ground memorials built to accommodate individuals, families and community cremains.

As a builder of fine memorials since 1925, Dakota Granite continues our tradition of carefully inspecting our quality at every point of creation. Each columbarium is pre-assembled by our third and fourth generation stone craftsmen who build each unit as if it were their own family memorial.

Pre-assembly also assures that each columbarium, when shipped, will meet the tightest industry specifications.

While we have a palette of beautiful designs, we are proud to work with our authorized memorialists throughout the country to help construct custom buildings designed to suit personal needs and tastes.