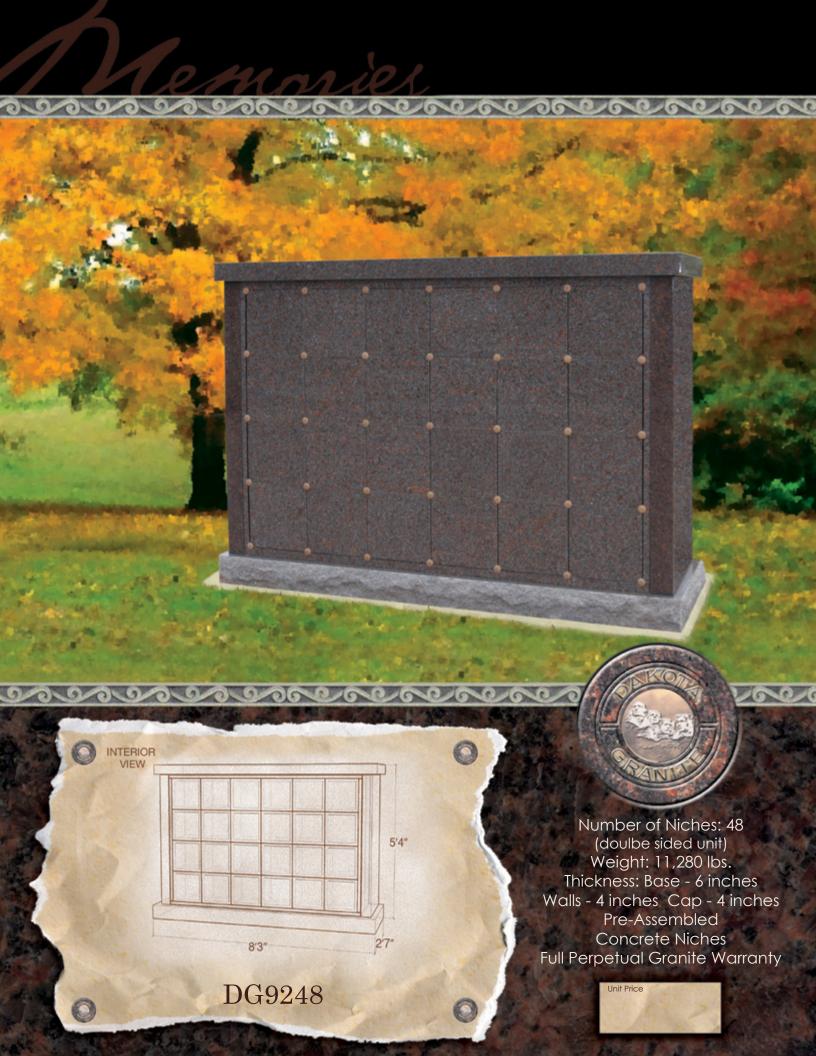

## Dignity. Security. Quality.

Concrete Single Niche Size

Granite Niche Sizes are Custom

Dakota Granite columbariums are designed with a focus on craftsmanship and aesthetics. Beauty, security and versatility are interwoven in the creation of above-ground memorials built to accommodate individuals, families and community cremains.

As a builder of fine memorials since 1925, Dakota Granite continues our tradition of carefully inspecting our quality at every point of creation. Each columbarium is pre-assembled by our third and fourth generation stone craftsmen who build each unit as if it were their own family memorial.

Pre-assembly also assures that each columbarium, when shipped, will meet the tightest industry specifications.

While we have a palette of beautiful designs, we are proud to work with our authorized memorialists throughout the country to help construct custom buildings designed to suit personal needs and tastes.