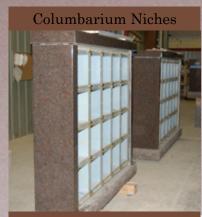

## Dignity. Security. Quality.

Concrete Single Niche Size

Granite Niche Sizes are Custom

Dakota Granite columbariums are designed with a focus on craftsmanship and aesthetics. Beauty, security and versatility are interwoven in the creation of above-ground memorials built to accommodate individuals, families and community cremains.