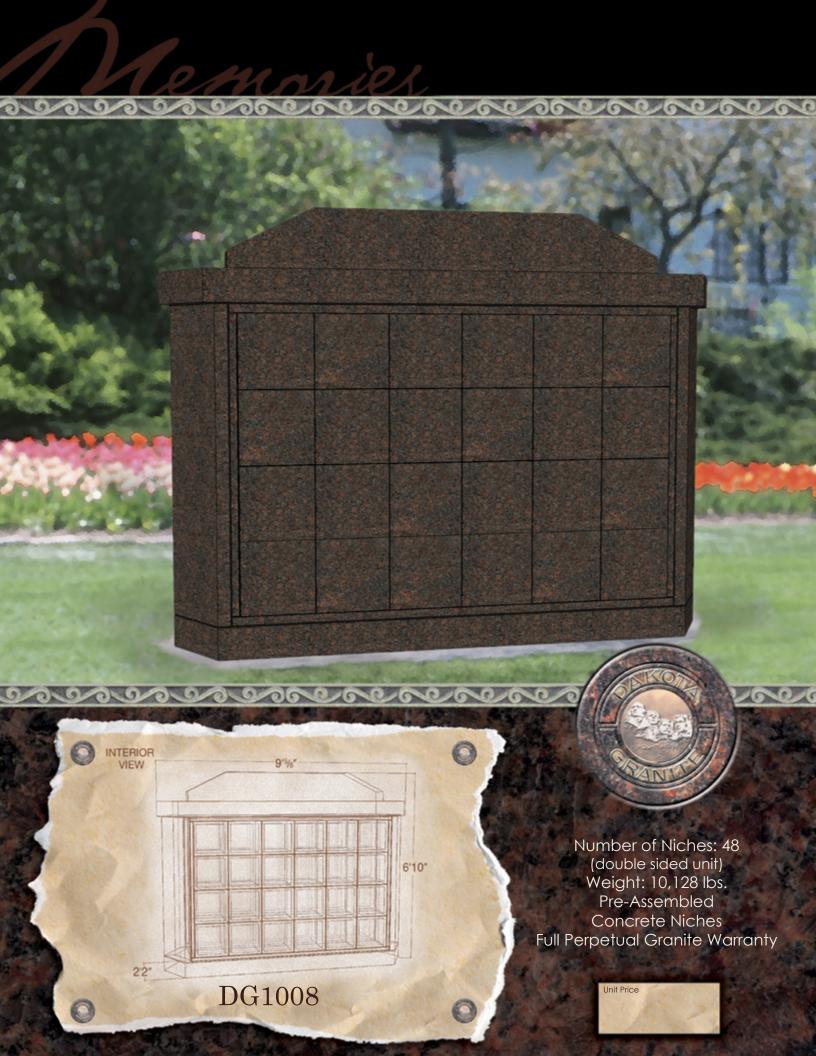

## Dignity. Security. Quality.

Concrete Single Niche Size

Granite Niche Sizes are Custom

Dakota Granite columbariums are designed with a focus on craftsmanship and aesthetics. Beauty, security and versatility are interwoven in the creation of above-ground memorials built to accommodate individuals, families and community cremains.

As a builder of fine memorials since 1925, Dakota Granite continues our tradition of carefully inspecting our quality at every point of creation. Each columbarium is pre-assembled by our third and fourth generation stone craftsmen who build each unit as if it were their own family memorial.

Pre-assembly also assures that each columbarium, when shipped, will meet the tightest industry specifications.

While we have a palette of beautiful designs, we are proud to work with our authorized memorialists throughout the country to help construct custom buildings designed to suit personal needs and tastes.